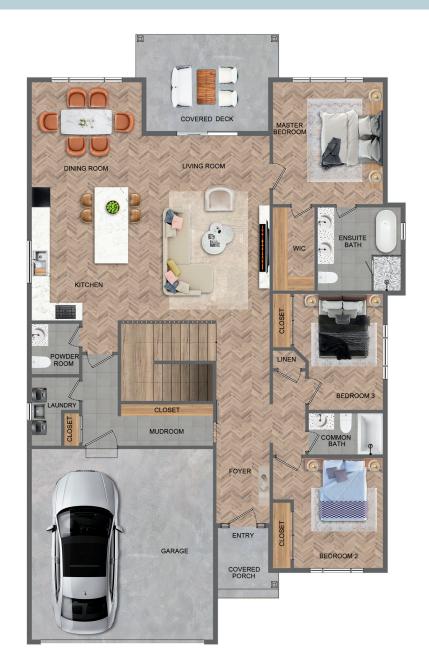

## floorplan

## **DIMENSIONS**

| DIMENSIONS     |               |
|----------------|---------------|
| Foyer          | 7'0" x 6'0"   |
| Living Room    | 21'0" x 14'0" |
| Dining Room    | 13'0" x 13'0" |
| Kitchen        | 14'0" x 13'0" |
| Master Bedroom | 14'0" x 13'0" |
| Ensuite Bath   | 10'0" x 10'0" |
| Walk-in Closet | 10'0" x 5'0"  |
| Powder Room    | 6'0" x 6'0"   |
| Bedroom 2      | 13'0" x 13'0" |
| Bedroom 3      | 13'0" x 13'0" |
| Common Bath    | 9'0" x 5'0"   |
| Laundry        | 8'0" x 6'0"   |
| Mud Room       | 11'0" x 5'0"  |
| Covered Porch  | 6'0" x 5'0"   |
| Garage         | 22'0" x 21'0" |
|                |               |