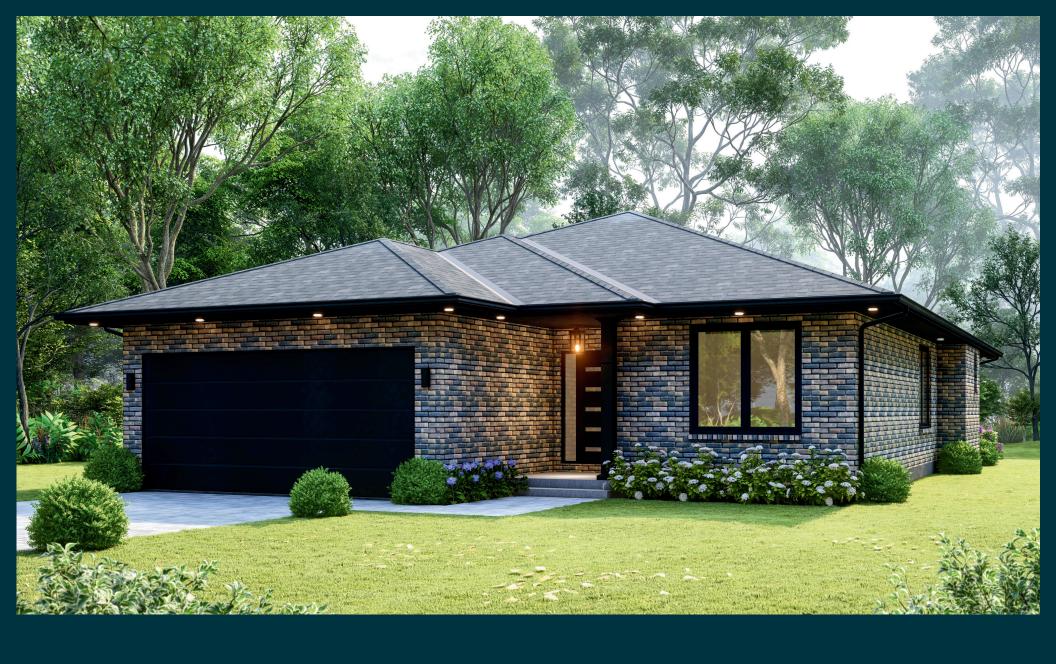

Beds 3 Bath 2.5 Area 2517 Sq Ft

Step into modern elegance with **VOGUE**, where nifty design meets functionality. This ultramodern haven offers three spacious bedrooms with ample storage, ensuring comfort for your family. The two full bathrooms, including a 4-piece bath, and a powder room add practical luxury throughout the day. The modern open kitchen, complete with an island and breakfast bar, becomes the heart of the home. An attached double-car garage and a covered concrete deck provide the quintessential space for the entire family to unwind in style. VOGUE redefines contemporary living with trendy finishes and thoughtful details.

## **FEATURES**

9 FeetCeiling Height

Walk-in Closet

Covered Concrete Deck