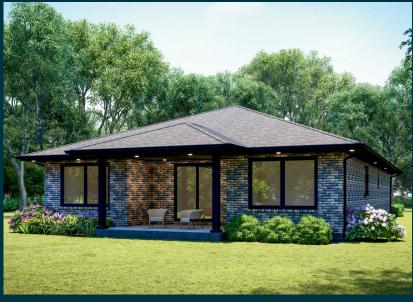

Beds 3 Bath 2.5 Area 2517 Sq Ft

Step into modern elegance with **VOGUE**, where nifty design meets functionality. This ultramodern haven offers three spacious bedrooms with ample storage, ensuring comfort for your family. The two full bathrooms, including a 4-piece bath, and a powder room add practical luxury throughout the day. The modern open kitchen, complete with an island and breakfast bar, becomes the heart of the home. An attached double-car garage and a covered concrete deck provide the quintessential space for the entire family to unwind in style. VOGUE redefines contemporary living with trendy finishes and thoughtful details.

## **FEATURES**

9 FeetCeiling Height

Walk-in Closet

Covered Concrete Deck