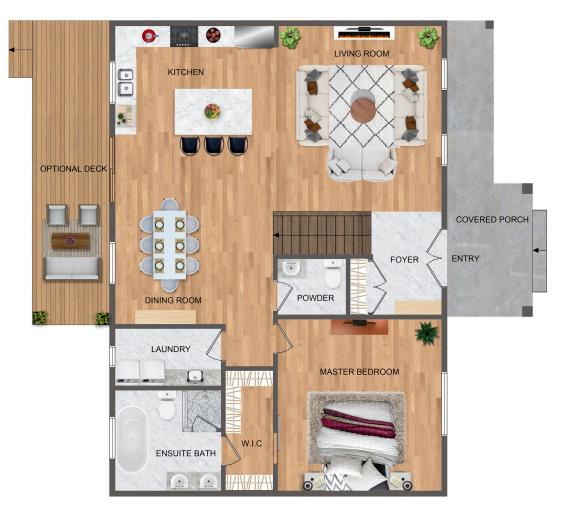

# floorplan

### main floor

### DIMENSIONS

| 10'0" x 8'0"  |
|---------------|
| 17'6" x 16'0" |
| 12'0" x 9'6"  |
| 16'0" x 14'0" |
| 16'0" x 16'0" |
| 9'6" x 9'6"   |
| 12'0" x 4'6"  |
| 6'0" x 6'0"   |
| 9'6" x 6'0"   |
| 27'6" x 7'0"  |
|               |

## SIERRA

**SIERRA** captivates with its impactful structure, seamlessly blending modern design with a harmonious connection to nature. An attractive floorplan boasts four bedrooms, including a rare two ensuite baths one a luxurious 4-piece bath — and a common bath, complemented by a convenient powder room. Two-story windows flood the space with natural light, highlighting a well-designed eat-in kitchen with an island. The open concept living showcases spacious living and dining areas, creating a home that effortlessly balances elegance with functionality.