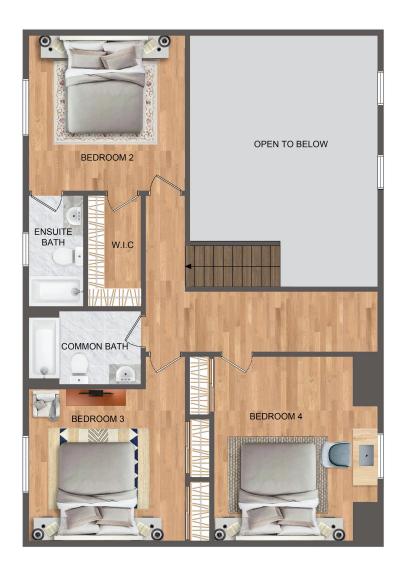

# floorplan

### second floor

### DIMENSIONS

| Bedroom 2      | 14'0" x 13'6" |
|----------------|---------------|
| Ensuite Bath   | 10'0" x 5'0"  |
| Walk-in Closet | 10'0" x 5'0"  |
| Bedroom 3      | 14'0" x 13'0" |
| Bedroom 4      | 16'0" x 14'0" |
| Common Bath    | 10'0" x 7'0"  |