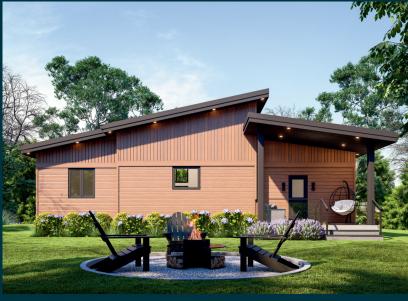

## PRISTINE

Step into the immersive world of **PRISTINE**, where nature meets sophistication. This thoughtfully designed cottage offers an unparalleled living experience with three bedrooms, an ensuite, and a common bath with linen closet. The modishly designed eat-in kitchen with an island seamlessly blends style and functionality. Enjoy the open-concept living and dining areas with a two-story window wall, offering abundant natural light to set the mood right. The unique mono-pitched roof of this model creates a masterpiece that effortlessly merges contemporary style with the tranquility of nature.