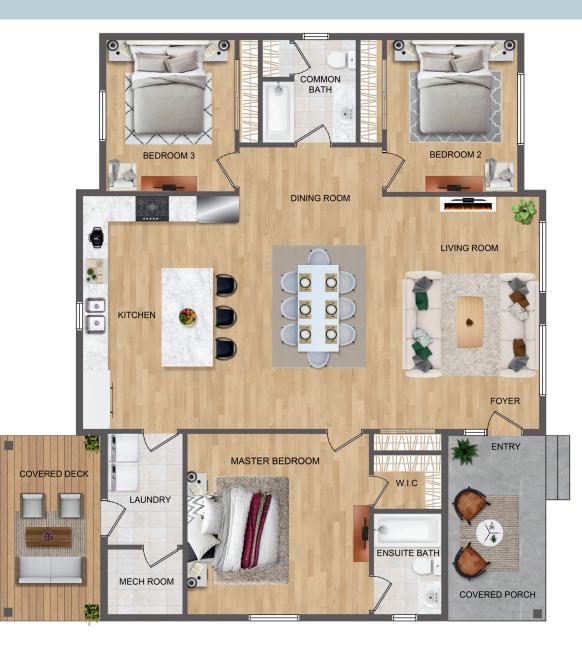

Beds 3 Bath 2 Area 1606 Sq Ft

## floorplan

## DIMENSIONS

| Living Room     | 18'0" x 11'0" |
|-----------------|---------------|
| Dining Room     | 18'0" x 11'0" |
| Kitchen         | 18'0" x 12'0" |
| Master Bedroom  | 14'0" x 14'0" |
| Ensuite Bath    | 8'0" x 6'0"   |
| Walk-in Closet  | 6'0" x 4'0"   |
| Bedroom 2       | 12'0" x 12'0" |
| Bedroom 3       | 12'0" x 12'0" |
| Common Bath     | 8'0" x 7'0"   |
| Laundry         | 8'0" x 6'0"   |
| Mechanical Room | 6'0" x 6'0"   |
| Covered Porch   | 14'0" x 7'2"  |
| Covered Deck    | 14'4" x 10'0" |