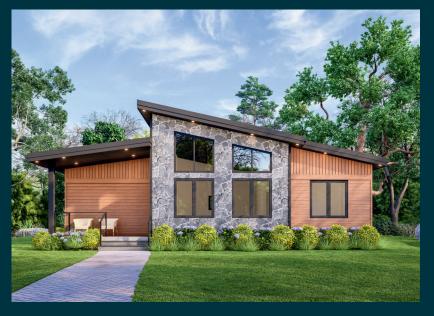

## PRISTINE

Step into the immersive world of **PRISTINE**, where nature meets sophistication. This thoughtfully designed cottage offers an unparalleled living experience with three bedrooms, an ensuite, and a common bath with linen closet. The modishly designed eat-in kitchen with an island seamlessly blends style and functionality. Enjoy the open-concept living and dining areas with a two-story window wall, offering abundant natural light to set the mood right. The unique mono-pitched roof of this model creates a masterpiece that effortlessly merges contemporary style with the tranquility of nature.