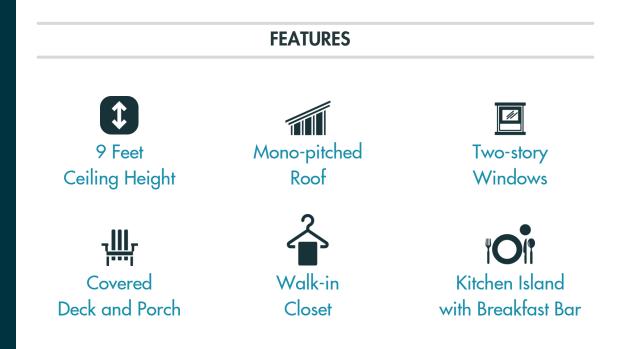

## PRISTINE

Step into the immersive world of **PRISTINE**, where nature meets sophistication. This thoughtfully designed cottage offers an unparalleled living experience with three bedrooms, an ensuite, and a common bath with linen closet. The modishly designed eat-in kitchen with an island seamlessly blends style and functionality. Enjoy the open-concept living and dining areas with a two-story window wall, offering abundant natural light to set the mood right. The unique mono-pitched roof of this model creates a masterpiece that effortlessly merges contemporary style with the tranquility of nature.