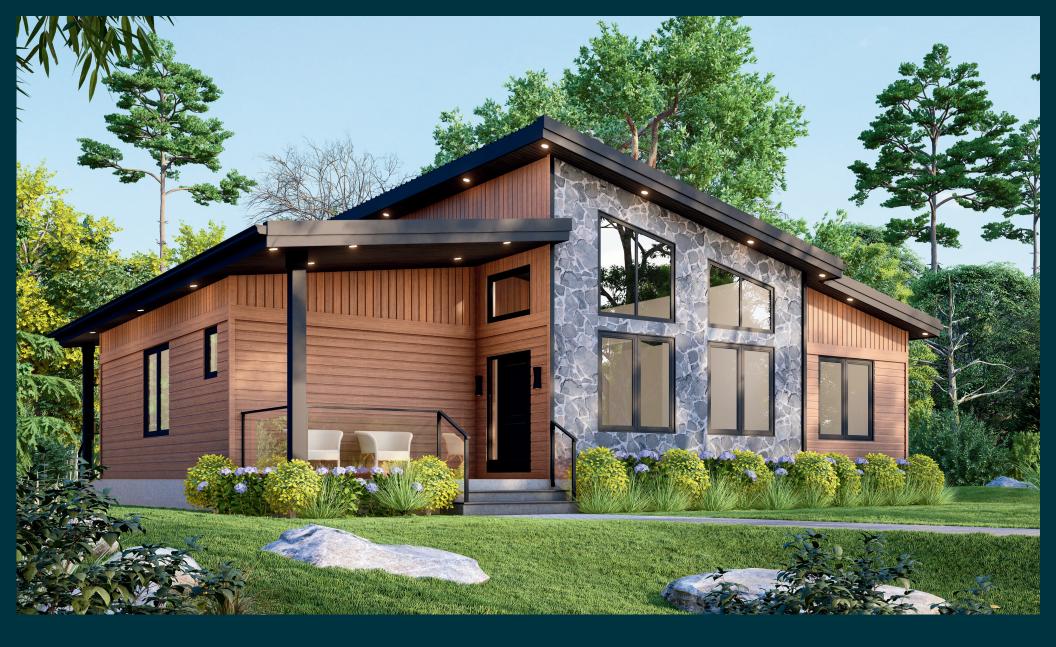

## PRISTINE

Step into the immersive world of **PRISTINE**, where nature meets sophistication. This thoughtfully designed cottage offers an unparalleled living experience with three bedrooms, an ensuite, and a common bath with linen closet. The modishly designed eat-in kitchen with an island seamlessly blends style and functionality. Enjoy the open-concept living and dining areas with a two-story window wall, offering abundant natural light to set the mood right. The unique mono-pitched roof of this model creates a masterpiece that effortlessly merges contemporary style with the tranquility of nature.