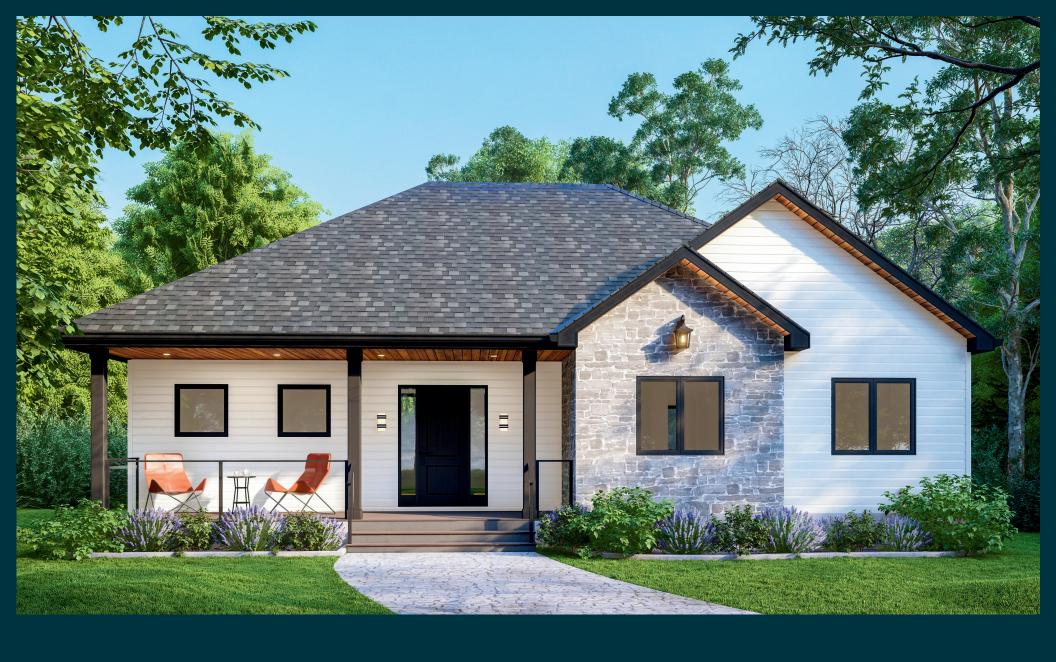

Beds 3 Bath 2 Area 1481 Sq Ft

MELIORA is the epitome of simplicity and elegance, offering a dexterously designed space to make you feel at home away from home. The four-season model features three bedrooms, two full washrooms, modern yet functional kitchen, and a covered porch. The vaulted ceiling in the living room provides a heightened sense of space. The open-concept layout, adorned with large windows invited abundant natural light by day provides captivating view of the starry night sky.

## **FEATURES**

9 Feet Ceiling Height

Walk-in Closet

Vaulted Ceiling

24 Feet Covered Porch