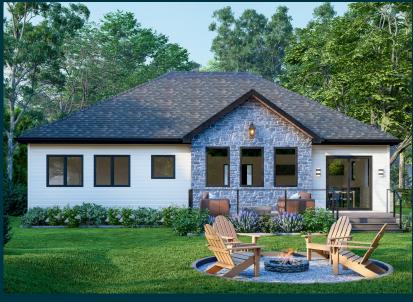

Beds 3 Bath 2 Area 1481 Sq Ft

MELIORA is the epitome of simplicity and elegance, offering a dexterously designed space to make you feel at home away from home. The four-season model features three bedrooms, two full washrooms, modern yet functional kitchen, and a covered porch. The vaulted ceiling in the living room provides a heightened sense of space. The open-concept layout, adorned with large windows invited abundant natural light by day provides captivating view of the starry night sky.