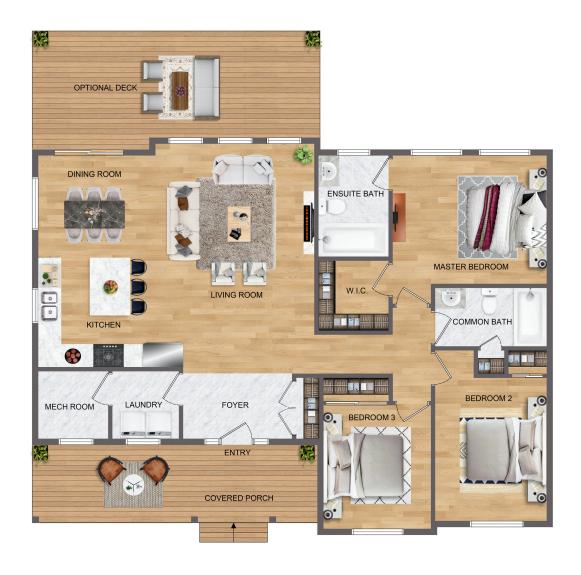

## floorplan

## **DIMENSIONS**

| Foyer           | 11'8" x 6'2"  |
|-----------------|---------------|
| Living Room     | 19'2" x 11'8" |
| Dining Room     | 12'3" x 8'9"  |
| Kitchen         | 12'3" x 9'4"  |
| Master Bedroom  | 13'2" x 11'0" |
| Ensuite Bath    | 8'8" x 6'1"   |
| Walk-in Closet  | 6'1" x 6'0"   |
| Bedroom 2       | 14'7" x 9'7"  |
| Bedroom 3       | 10'7" x 9'3"  |
| Common Bath     | 9'7" x 5'0"   |
| Laundry         | 5'10" x 5'9"  |
| Mechanical Room | 6'0" x 5'10"  |
| Covered Porch   | 24'5" x 6'0"  |