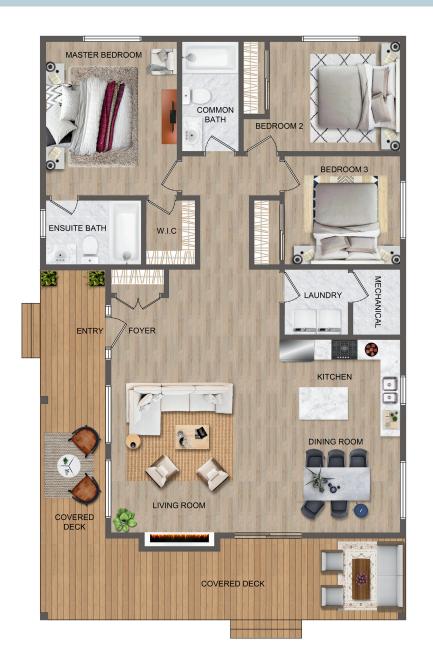

## floorplan

## **DIMENSIONS**

| Living Room     | 23'0" x 19'6" |
|-----------------|---------------|
| Dining Room     | 12'4" x 8'0"  |
| Kitchen         | 12'4" x 9'0"  |
| Master Bedroom  | 13'5" x 12'4" |
| Ensuite Bath    | 8'6" x 5'8"   |
| Walk-in Closet  | 5'8" x 4'4"   |
| Bedroom 1       | 14'3" x 9'5"  |
| Bedroom 2       | 12'4" x 9'7"  |
| Common Bath     | 9'5" x 5'3"   |
| Laundry         | 5'10" x 5'8"  |
| Mechanical Room | 5'10" x 4'2"  |
| Covered Deck    | 34'4" x 7'0"  |
|                 | 25'6" x 6'0"  |