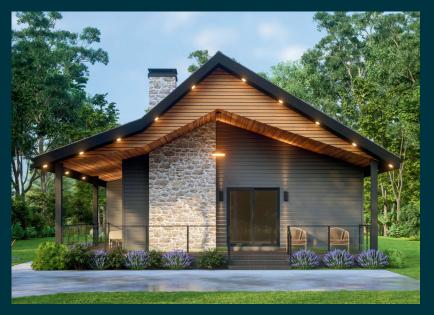

Beds 3 Bath 2 Area 1773 Sq Ft

Embodying its name, AURA promises a distinctive and exceptional experience. The four-season model boasts three bedrooms and two full washrooms. A striking open-concept with vaulted ceiling and expansive windows truly takes advantage of the incoming natural light. The cottage features central air conditioner, along with central forced air heating for year-round comfort. Additionally, relish the allure of 40 feet extended covered deck, among other amenities, that the model has to offer.

## **FEATURES**

9 FeetCeiling Height

40 Feet Covered Deck

Vaulted Ceiling

Walk-in Closet