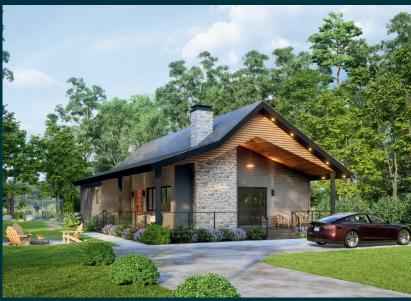

Beds 3 Bath 2 Area 1773 Sq Ft

Embodying its name, AURA promises a distinctive and exceptional experience. The four-season model boasts three bedrooms and two full washrooms. A striking open-concept with vaulted ceiling and expansive windows truly takes advantage of the incoming natural light. The cottage features central air conditioner, along with central forced air heating for year-round comfort. Additionally, relish the allure of 40 feet extended covered deck, among other amenities, that the model has to offer.

## **FEATURES**

9 FeetCeiling Height

40 Feet Covered Deck

Vaulted Ceiling

Walk-in Closet