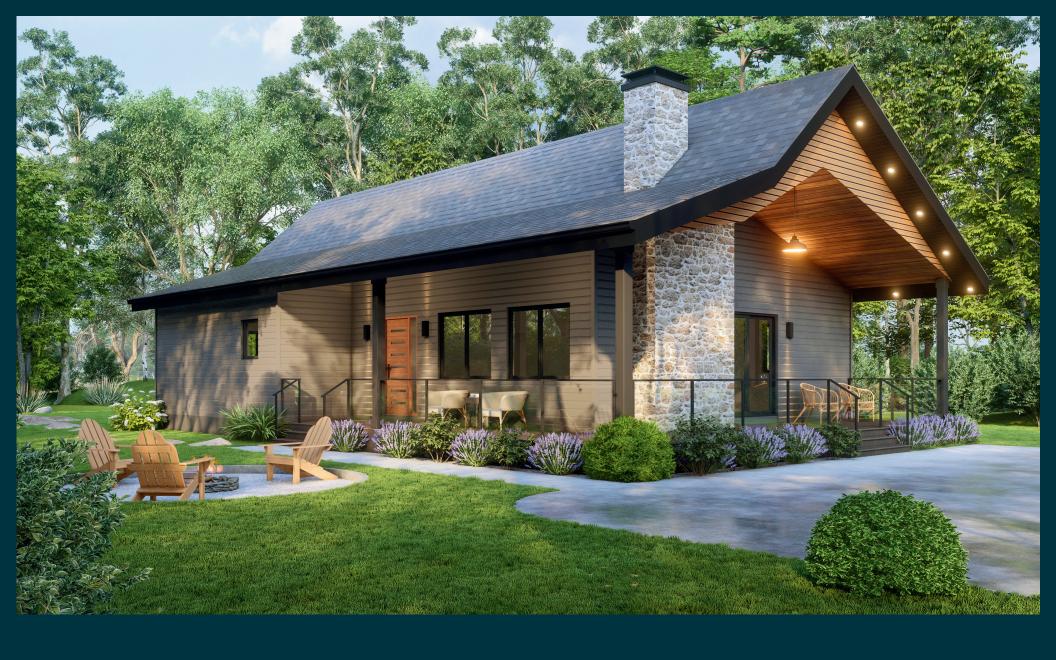

Beds 3 Bath 2 Area 1773 Sq Ft

Embodying its name, AURA promises a distinctive and exceptional experience. The four-season model boasts three bedrooms and two full washrooms. A striking open-concept with vaulted ceiling and expansive windows truly takes advantage of the incoming natural light. The cottage features central air conditioner, along with central forced air heating for year-round comfort. Additionally, relish the allure of 40 feet extended covered deck, among other amenities, that the model has to offer.

## **FEATURES**

9 FeetCeiling Height

40 Feet Covered Deck

Vaulted Ceiling

Walk-in Closet